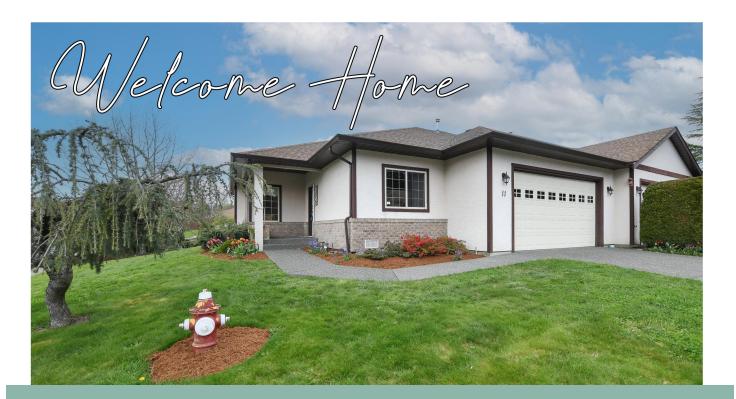

## 11 - 1288 TUNNER DRIVE, COURTENAY BC

Welcome to Walnut Grove. This lovely, 55 plus patio home development is conveniently located close shopping, recreation, North Island College, and the Comox Valley hospital. This spacious and sunny unit features great mountain and glacier views. There is a large living room with new gas fireplace, hardwood floors and high-end up down blinds. The kitchen is large and well appointed with Bosch appliances and induction stove top. The dining room has patio doors leading to a great garden, patio area, with a covered and open deck and several planting boxes.

- Beautiful sunny location
- Large patio
- Spacious floor plan
- Double Garage
- Loads of storage

Jiga Zuk REALTOR®

250-702-1009 lisazuk56@gmail.com

> ROYAL LEPAGE In the Comox Valley

MOVE TO WHAT MOVES YOU.